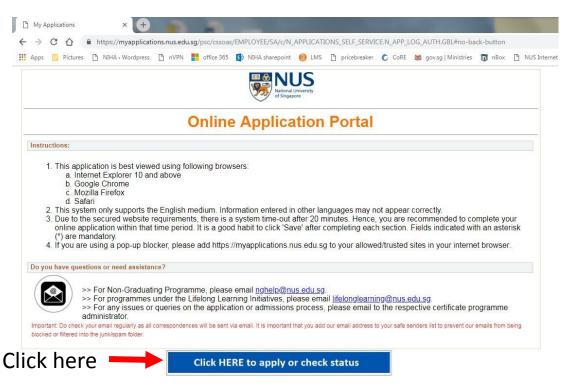

1) The online application portal can be accessed at <u>https://myapplications.nus.edu.sg</u>