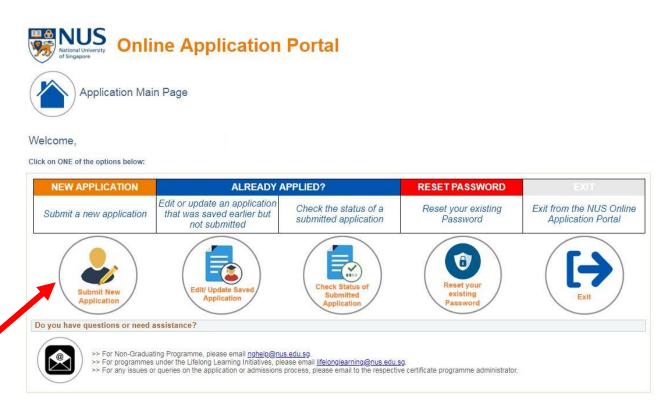

|
|                                                                                                                                                                                                            | Register New User Account Back to Login Page                                                                                                                                                                                                                                                                                                  |

4) Log into the system using the email ID and password that you registered under

### 5) Select "Submit a new application"



#### 6) Choose the course type

- Course Type: Continuing & Professional Edu
- Academic Year & Semester: 2018/2019 Semester 2
- Programme/Student Category: GD Cert (Pharmaceutical Reg)
- Specialisation/Level of Study: GD Cert-Pharmaceutical Reg

\* Please read all the instructions before starting the application process

| **Course Type:       ∴ Continuing & Professional Edu         **Codemic Year & Semester:       ::::::::::::::::::::::::::::::::::::